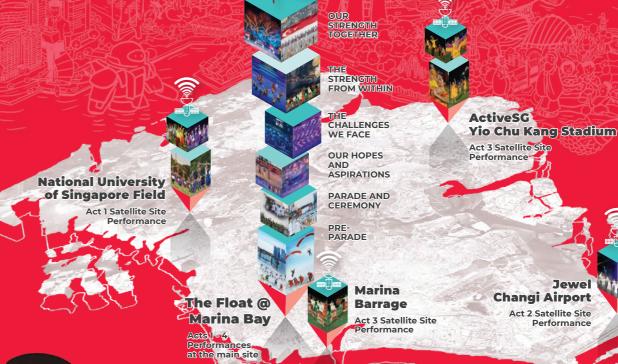

The show adopts a live-virtual format to bring people together safely. The live Show at the Float interweaves with pre-recorded performances across four satellite sites - National University of Singapore Field, Jewel Changi Airport, ActiveSG Yio Chu Kang Stadium and Marina Barrage - in order to present a meaningful performance in a safe manner.

**Jewel Changi Airport Act 2 Satellite Site** Performance