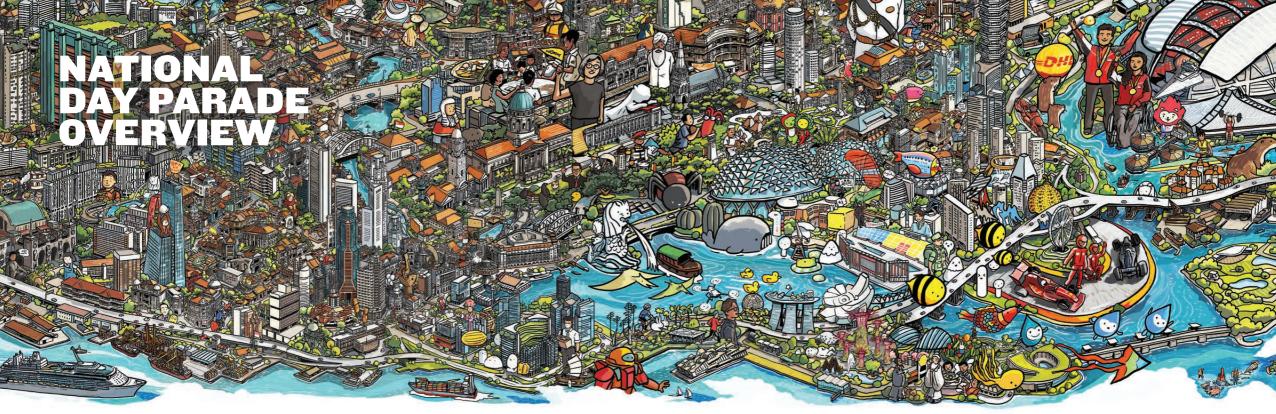

#### THE NATIONAL DAY PARADE 2021

(NDP 2021), themed 'Together, Our Singapore Spirit', aims to celebrate the unity and resilience of Singaporeans in the face of adversity.

Returning to the Float @ Marina Bay this year, NDP 2021 hopes to be a platform that helps bring Singaporeans together and remind us of the strength in our

spirit. Just like the generations before us, we can dream big, overcome all manner of challenges, and create a better future together.

This year's Show has been designed with the home audience in mind. NDP 2021 will introduce a host of multimedia and television-exclusive special effects to enhance the experience of home viewers. The elements of the show have been put together to celebrate the spirit of resilience and inspire hope during these challenging times.  $\bigcirc\bigcirc$ 