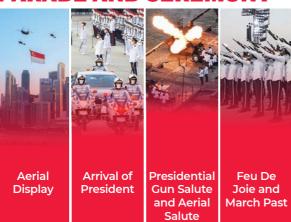

# NDP2021 SHOW GUIDE





### **PRE-PARADE SHOW**



## **PARADE AND CEREMONY**



## **SHOW**





### **FINALE**



6:10 PM 8:21 PM



#### THE NATIONAL DAY PARADE 2021

(NDP 2021), themed 'Together, Our Singapore Spirit', aims to celebrate the unity and resilience of Singaporeans in the face of adversity.

Returning to the Float @ Marina Bay this year, NDP 2021 hopes to be a platform that helps bring Singaporeans together and remind us of the strength in our

spirit. Just like the generations before us, we can dream big, overcome all manner of challenges, and create a better future together.

This year's Show has been designed with the home audience in mind. NDP 2021 will introduce a host of multimedia and television-exclusive special effects to enhance the experience of home viewers. The elements of the show have been put together to celebrate the spirit of resilie