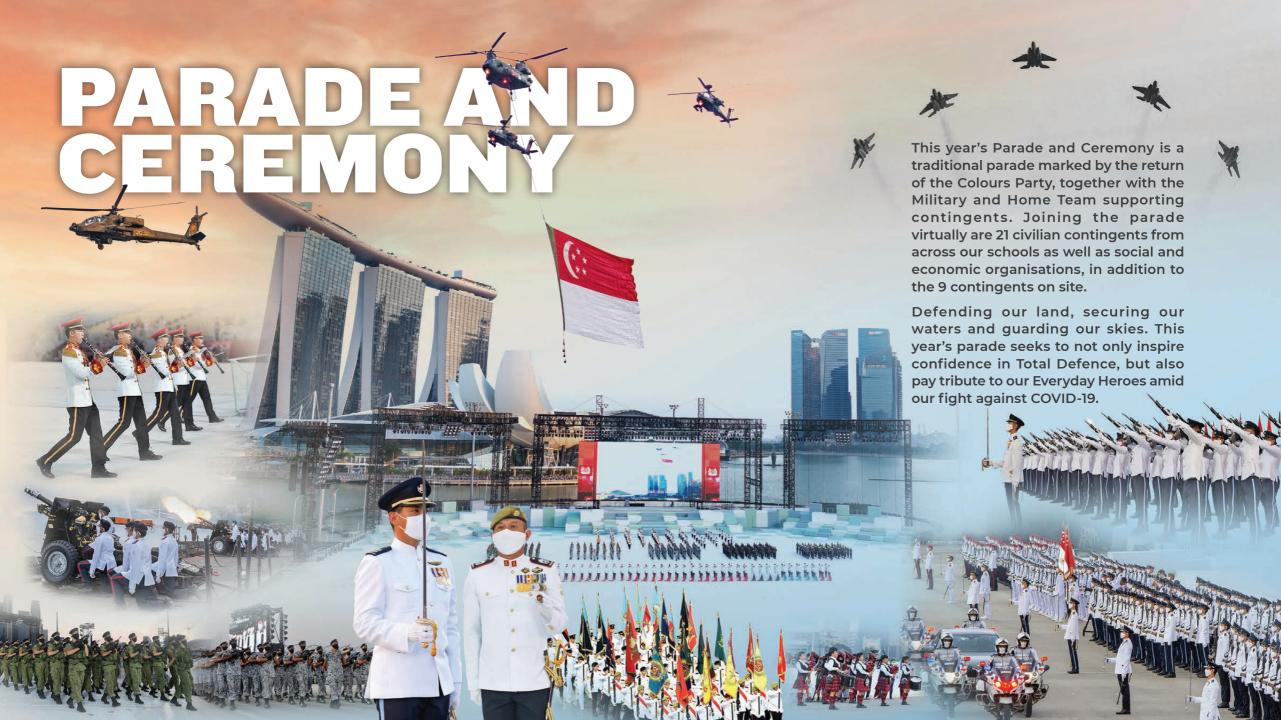

e sites - National University of Singapore Field, Jewel Changi Airport, ActiveSG Yio Chu Kang Stadium and Marina Barrage - in order to present a meaningful performance in a safe manner.

This year's Show also features animated films that tells stories that span across generations. These animated films bridge the various acts of the Show and evoke a sense of nostalgia by bringing historical moments and familiar local scenes from the past to life.

Through six animated characters from the past and present, we see what they wish to achieve - for themselves, for their families and for society. Despite the different circumstances and challenges, they are all connected by a common drive to overcome adversity to pursue their dreams.



**Jewel Changi Airport Act 2 Satellite Site** Performance











# OURSIREIGN TOGETHER

Act Four is an affirmation of our strength together and a renewed spirit as we take on the future as a nation. We will see the aspirations of ordinary Singaporeans, and the things they do for their fellow countrymen. Team Singapore athletes will take centre stage, followed by a performance of our NDP 2021 theme song that is integrated with a virtual dance performance by secondary school students.

The Act will culminate in a grand finale, with all performers and spectators enjoying a medley of familiar national songs, reciting the pledge and singing the national anthem, against the backdrop of a spectacular fireworks display.

#### PERFORMERS:

Linying, Shabir, Shye, Sezairi, Bedok Green Secondary School, Gan Eng Seng School, Juying Secondary School, Naval Ba